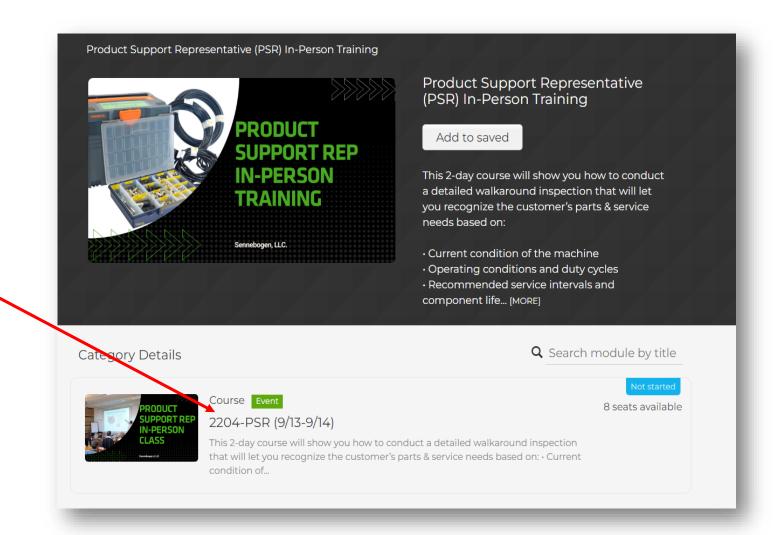

Select the desired date for the class you would like to attend.

Select the RSVP button if this is the class you would like to attend.

Don't forget to look for any attachments with important information regarding the class.

Click Here to Register for the Class

Need to Cancel/Reschedule or Have Questions?

Click the Cancel RSVP Button or Email Us.

**Email Us Here** 