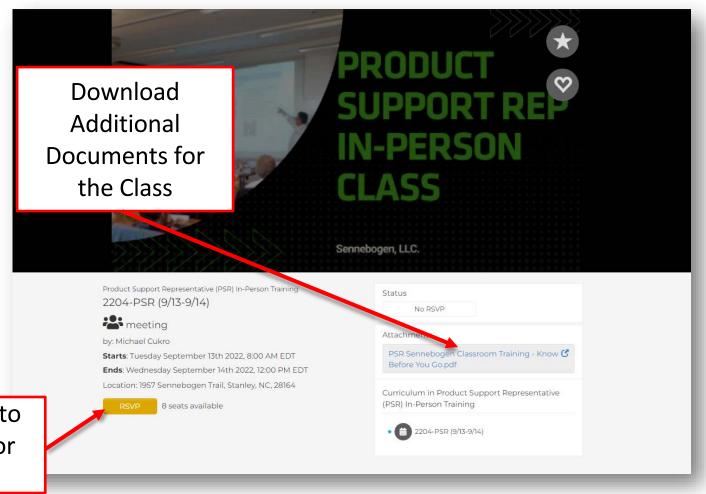

Select the desired date for the class you would like to attend.

Select the RSVP button if this is the class you would like to attend.

Don't forget to look for any attachments with important information regarding the class.