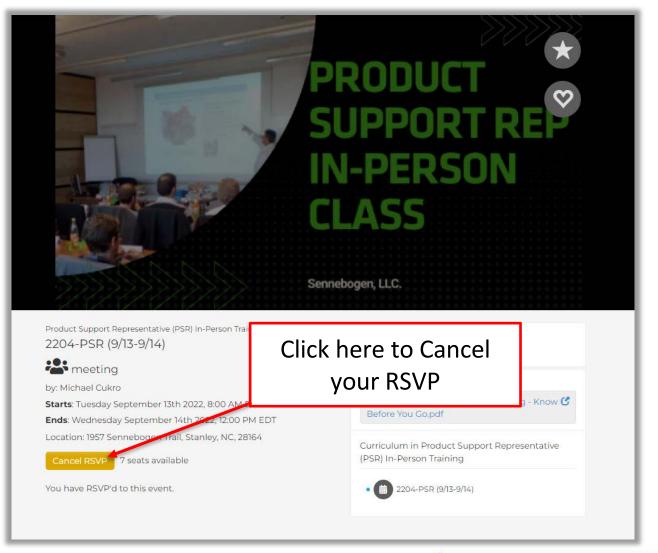

Click Here to Register for the Class

Need to Cancel/Reschedule or Have Questions?

Click the Cancel RSVP Button or Email Us.

**Email Us Here** 