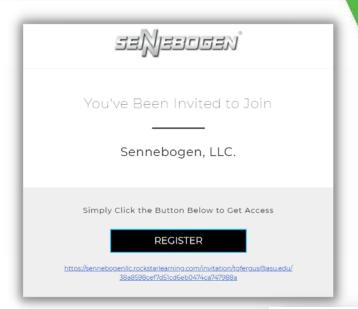

## THE SENNEBOGEN

**Recommended Internet Browsers** 

Once <u>approved</u> you will receive an email to register and set your password.

When you land on the "Featured" tab, click the drop down in the top left corner. Click "Product Support Representative (PSR) In-Person Training"