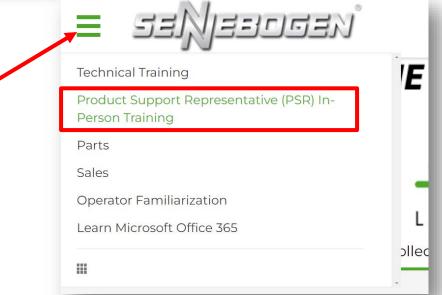

## THE SENNEBOGEN

**Recommended Internet Browsers** 

Once <u>approved</u> you will receive an email to register and set your password.

When you land on the "Featured" tab, click the drop down in the top left corner. Click "Product Support Representative (PSR) In-Person Training"

Select the desired date for the class you would like to attend.

Select the RSVP button if this is the class you would like to attend.

Don't forget to look for any attachments with important information regarding the class.